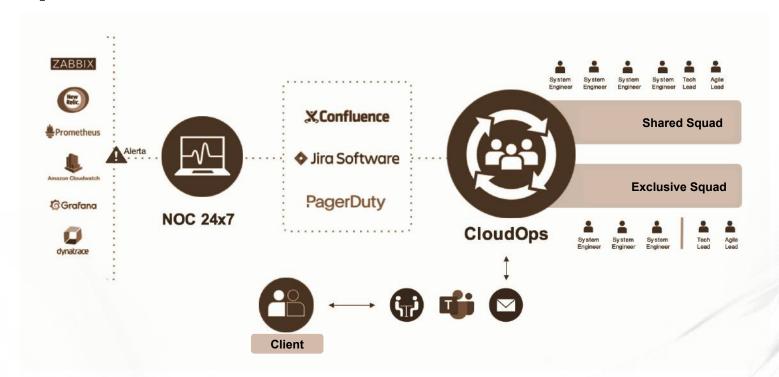

budget predictability, giving early visibility of the need for investments needed to scale your architecture in line with business objectives.



# **Scope of Activities - SRE**

- Monitoring of infrastructure, platforms and services, generating alerts and calls for action and support of environments;
- Attendance to Incidents caused by instabilities, degradation or that generate impact to the productive environment;
- Infrastructure provisioning with IAC (Infrastructure as code);
- Cloud Infra architecture design;
- Software Delivery Pipelines (CI/CD);
- Monitoring / Observability;
- Kubernetes support;
- Preventive Security Report / Cost Reduction Customer Portal;
- TAGs in all environments;
- Automation Scripts;
- Monthly Book Report.



# **Squad structure**



# **Squad structure**



# **SRE Service Mat**



# Strategic partnerships with major market solutions



82s4





















Partners and
Clients
Success cases

Honesty and transparency are a priority in building fair outcomes with the purpose of creating lasting relationships.

































































+31 (06) 8231-0493 @eight2s4 eight2s4.com contact@eight2s4.com