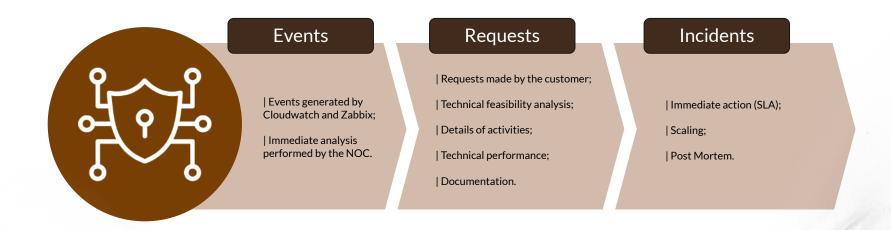

a team of Public Cloud specialists who manage the Client's environment. The team is responsible for managing the entire customer environment and ensuring the support of all Cloud Computing services and resources.

### **Operation Fronts:**

- Environment Monitoring:

  Monitoring of infrastructure, platforms and services, generating alerts and calls for action and support of environments.
- Incident Support:
  Incidents caused by instabilities, degradation or that impact the production environment are dealt with by the support team immediately with expert support.
- Handling Requests and GMUDS:
   Service to requests made by the customer are met according to prioritization in the call queue and in the case of GMUDs, approved by the Ivy Group change committee

# **SUPPORT Service Queue**



# **SRE: Site Reliability Engineering**

### Agility and stability of the environment

- SRE teams use tools to manage systems, troubleshoot issues, and automate operational tasks.
- The practice of SRE is very useful in the development of scalable and highly reliable software systems. It helps manage large systems through code, which is more scalable and feasible for system administrators managing hundreds of machines.

### Improve customer experience

• Having the customer at the center of all actions through recurring alignments, being fundamental for prioritizing demands that aim to reduce errors and instabilities.

### **Budget predictability**

 Need for IT budget predictability, giving early visibility of the need for investments needed to scale your architecture in line with busi