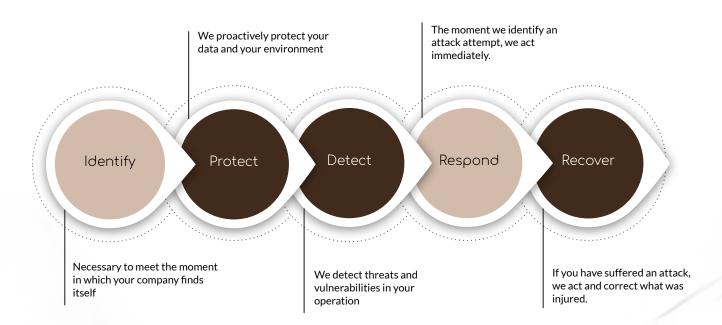

# **Cybersecurity framework**

# Hacker attack prevention

# What problems solve

Por meio das melhores ferramentas de mercado e profissionais altamente qualificados, estas soluções contribuem para a identificação dos alvos e principais vulnerabilidades que podem gerar riscos e prejuízos para a companhia.

Com análises e testes contínuos dos ambientes, somos capazes de neutralizar as tentativas de ataque hacker.